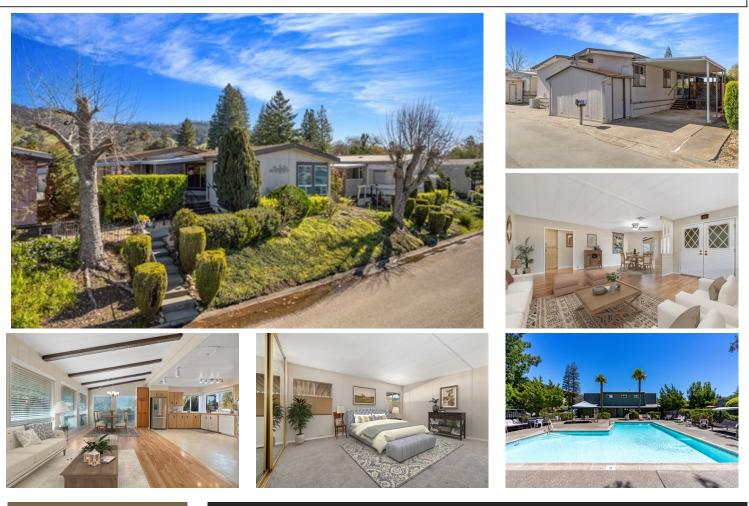

## **Brookwood Park**

Located in the highly desired Brookwood Park a premier 55+ community in Rincon Valley. This light and bright home of over 2,000 sqft features a spacious and open floor plan along with a unique setting. The sunset views from this elevated lot with bring joy to your day. The double door entry opens to a Great Room encompassing the large living room and formal dining. The cheery kitchen offers views from its corner windows and is open to the comfortable family room. Vaulted ceilings and a wall of windows in the family room allows an abundance of natural light to stream throughout. The generous sized primary suite includes a wall of mirrored wardrobe doors over the closets. A convenient utility room is complete with the washer/dryer and plenty of storage. Additional storage for your larger items is available in the storage shed. Enjoy a glass a wine along with dinner on the covered Lanai. Brookwood Park offers a community pool just a short distance from home along with a clubhouse and Community room. There are scenic paths along Ducker Creek for a morning stroll or venture over to the Library. Conveniently located near shopping at Oliver's or Safeway!